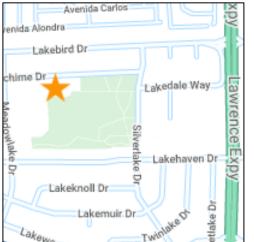

### P. Lakewood Elementary Ark

750 Lakechime Drive

Ark is on north side of tennis courts