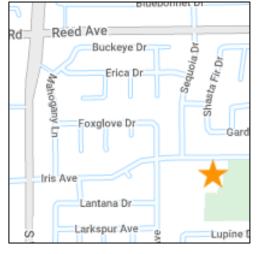

### **Q. Ponderosa Elementary** Ark

804 Ponderosa Avenue

Ark is at the northeast end of the school, between the preschool and Iris Avenue.

OES key required for access

**R. Columbia Neighborhood Center** Possible shelter location