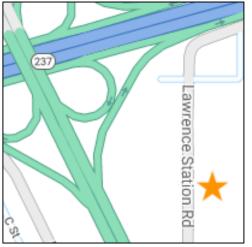

• 2 Arks

1380 Rosalia Avenue

Arks at north end of west (staff) parking lot

CERT Staging supplies in south (left) container





**D. Sunnyvale Middle School** Staging Area • 2 Arks

1080 Mango Avenue

Arks are on the south side of the school, past the swimming pool. Walk in between the school and the field as shown in this picture.

Staging supplies in south ark. OES key needed for access to north ark.

E. Sunnyvale Community Center Shelter Location • Ark

550 E. Remington Drive

Ark is on east side of property, next to Michelangelo Drive.















**G. Fire Station 2** Fire Training Center

795 E. Arques Avenue across from Lowe's





H. Fire Station 3910 Ticonderoga Drive











J. Fire Station 5 1210 Bordeaux Drive





### **K. Fire Station 6** 1282 Lawrence Station Road





## L. Corporation Yard

221 Commercial Street

# Sand bags are around the corner on California Avenue

C-POD supplies in ark in employee parking lot (card key required)





### **M. Cupertino Middle School** Ark

1650 S. Bernardo Avenue

Ark is at the northwest corner of the sports field





**N. Fremont High School** Ark

575 West Fremont Avenue

Ark is west of the swimming pool, next to the small gym

Access with help from school employees only.

#### **O. King's Academy** Ark

562 N. Britton Avenue

Ark is at southwest corner of football field

Access with help from school employees only.









### P. Lakewood Elementary Ark

750 Lakechime Drive

Ark is on north side of tennis courts

### **Q. Ponderosa Elementary** Ark

804 Ponderosa Avenue

Ark is at the northeast end of the