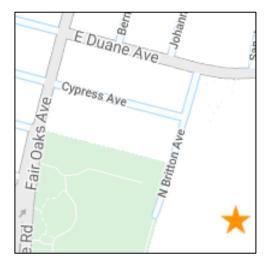

#### **O. King's Academy** Ark

562 N. Britton Avenue

Ark is at southwest corner of football field

Access with help from school employees only.