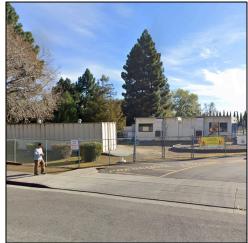

### **Q. Ponderosa Elementary** Ark

804 Ponderosa Avenue

Ark is at the northeast end of the school, between the preschool and Iris Avenue.

OES key required for access

**R. Columbia Neighborhood Center** Possible shelter location