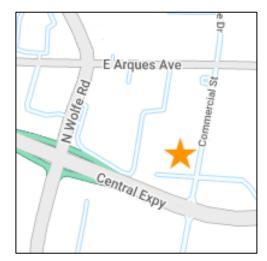

## L. Corporation Yard

221 Commercial Street

# Sand bags are around the corner on California Avenue

C-POD supplies in ark in employee parking lot (card key required)