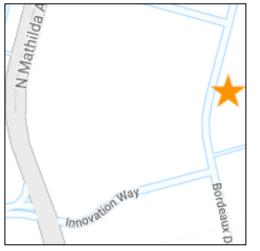

San Diego





### C. Peterson Middle School Staging Area • 2 Arks

1380 Rosalia Avenue

Arks at north end of west (staff) parking lot

CERT Staging supplies in south (left) container





**D. Sunnyvale Middle School** Staging Area • 2 Arks

1080 Mango Avenue

Arks are on the south side of the school, past the swimming pool. Walk in between the school and the field as shown in this picture.

Staging supplies in south ark. OES key needed for access to north ark.

E. Sunnyvale Community Center Shelter Location • Ark

550 E. Remington Drive

Ark is on east side of property, next to Michelangelo Drive.















**G. Fire Station 2** Fire Training Center

795 E. Arques Avenue across from Lowe's





H. Fire Station 3910 Ticonderoga Drive











J. Fire Station 5 1210 Bordeaux Drive





### **K. Fire Station 6** 1282 Lawrence Station Road





## L. Corporation Yard

221 Commercial Street

# Sand bags are around the corner on California Avenue

C-POD supplies in ark in employee parking lot (card key required)





### **M. Cupertino Middle School** Ark

1650 S. Bernardo Avenue

Ark is at the northwest corner of the sports field





**N. Fremont High School** Ark

575 West Fremont Avenue

Ark is west of the swimming pool, next to the small gym

Access with help from school employees only.

#### **O. King's Academy** Ark

562 N. Britton Avenue

Ark is at southwest corner of football field

Access with help from school employees only.









### P. Lakewood Elementary Ark

750 Lakechime Drive

Ark is on north side of tennis courts

### **Q. Ponderosa Elementary** Ark