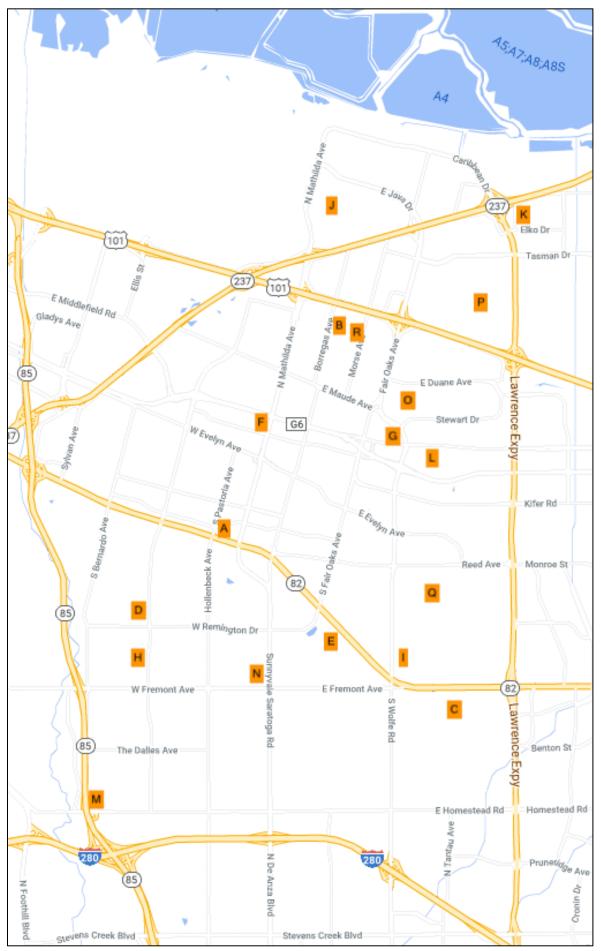

### A. DPS Headquarters

700 All America Way

B. Columbia ParkStaging Area • Ark739 Morse Avenue

Enter at corner of Hemlock and San Diego

### C. Peterson Middle School Staging Area • 2 Arks

1380 Rosalia Avenue

Arks at north end of west (staff) parking lot

CERT Staging supplies in south (left) container

**D. Sunnyvale Middle School** Staging Area • 2 Arks

1080 Mango Avenue

Arks are on the south side of the school, past the swimming pool. Walk in between the school and the field as shown in this picture.

Staging supplies in south ark. OES key needed for access to north ark.

E. Sunnyvale Community Center Shelter Location • Ark

550 E. Remington Drive

Ark is on east side of property, next to Michelangelo Drive.

**G. Fire Station 2** Fire Training Center

795 E. Arques Avenue across from Lowe's

H. Fire Station 3910 Ticonderoga Drive

J. Fire Station 5 1210 Bordeaux Drive

### **K. Fire Station 6** 1282 Lawrence Station Road

## L. Corporation Yard

221 Commercial Street

### **M. Cupertino Middle School** Ark

1650 S. Bernardo Avenue

Ark is at the northwest corner of the sports field

**N. Fremont High School** Ark

575 West Fremont Avenue

Ark is west of the swimming pool, next to the small gym

#### **O. King's Academy** Ark

562 N. Britton Avenue

Ark is at southwest corner of football field

Access with help from school employees only.

### P. Lakewood Elementary Ark

750 Lakechime Drive

Ark is on north side of tennis courts

### **Q. Ponderosa Elementary** Ark

804 Ponderosa Avenue

Ark is at the northeast end of the school, between the preschool and Iris Avenue.

OES key required for access

**R. Columbia Neighborhood Center** Possible shelter location