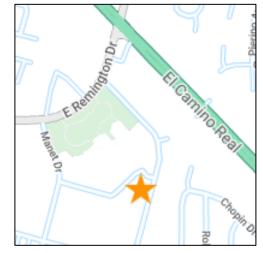

E. Sunnyvale Community Center Shelter Location • Ark

550 E. Remington Drive

Ark is on east side of property, next to Michelangelo Drive.

**G. Fire Station 2** Fire Training Center

795 E. Arques Avenue across from Lowe's