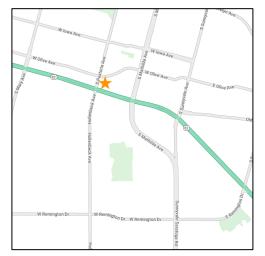

### A. DPS Headquarters

700 All America Way

B. Columbia ParkStaging Area • Ark739 Morse Avenue

Enter at corner of Hemlock and San Diego