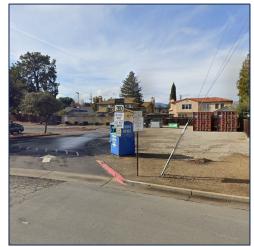

1080 Mango Avenue

Arks are on the south side of the school, past the swimming pool. Walk in between the school and the field as shown in this picture.

Staging supplies in south ark. OES key needed for access to north ark.