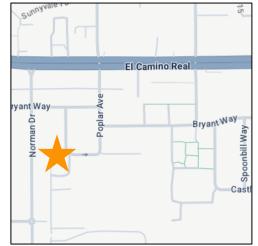

### C. Peterson Middle School Staging Area • 2 Arks

1380 Rosalia Avenue

Arks at north end of west (staff) parking lot

CERT Staging supplies in south (left) container

**D. Sunnyvale Middle School** Staging Area • 2 Arks

1080 Mango Avenue

Arks are on the south side of the school, past the swimming pool. Walk in between the school and the field as shown in this picture.

Staging supplies in south ark. OES key needed for access to north ark.