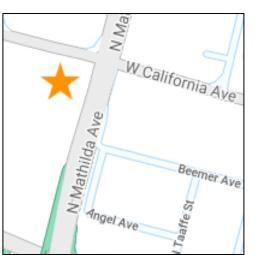

# Sand bags are around the corner on California Avenue

C-POD supplies in ark in employee parking lot (card key required)