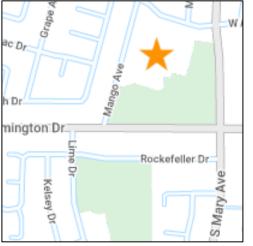

E. Sunnyvale Community Center Shelter Location • Ark

550 E. Remington Drive

Ark is on east side of property, next to Michelangelo Drive.

**G. Fire Station 2** Fire Training Center

795 E. Arques Avenue across from Lowe's