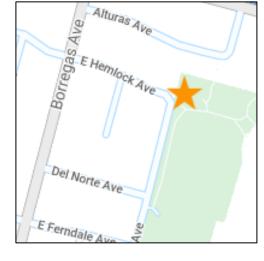

E. Sunnyvale Community Center Shelter Location • Ark

550 E. Remington Drive

Ark is on east side of property, next to Michelangelo Drive.

**G. Fire Station 2** Fire Training Center

795 E. Arques Avenue across from Lowe's