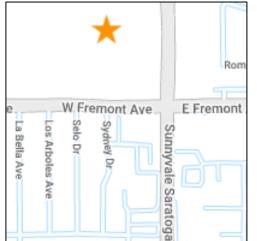

### **M. Cupertino Middle School** Ark

1650 S. Bernardo Avenue

Ark is at the northwest corner of the sports field

**N. Fremont High School** Ark

575 West Fremont Avenue

Ark is west of the swimming pool, next to the small gym